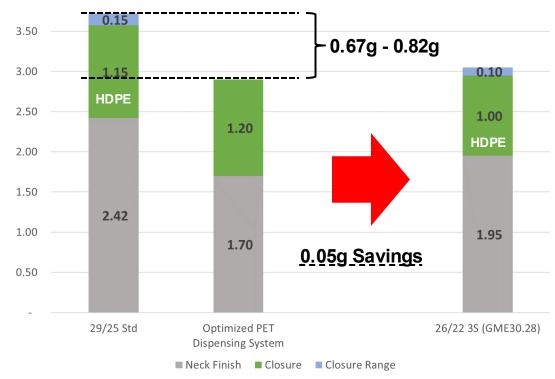

#### PET M6TERI6Į PROPERTIES RIGIDITY UNĮOCKS NEW ĮIGHT-WEIGHTING OPPORTUNITIES

4.00

#### 29/25 GME30.26 29/25 GME30.26 (HDPE CAP) (PET CAP) 12.6mm 3x 100° 3x 180° Less Thread Engagement Required -3mm 9.6mm 13010 3.57g 2.90g

HUSKY CONTROLLED. HUSKY INFORMATION IS ONLY INTENDED FOR THE RECIPIENT. ANY DISSEMINATION TO ANYONE OTHER THAN THE RECIPIENT IS UNAUTHORIZED AND STRICTLY PROHIBITED.