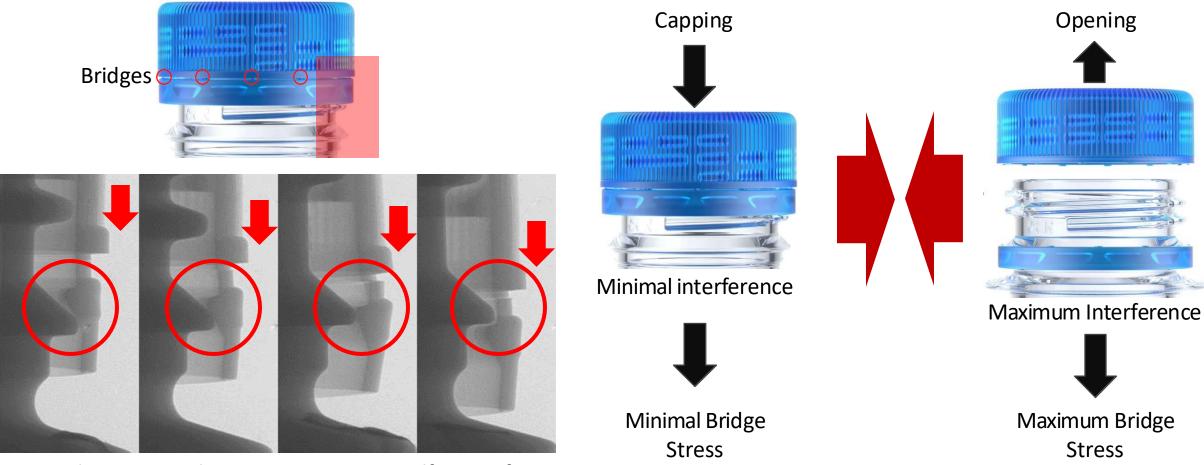

#### T6MPER EVIDENCE CONTR6DICTION EĮ6STICITY OI HDPE VS PET

Bridges Stressed as Cam Passes Over Pilfer Proof

HUSKY CONTROLLED. HUSKY INFORMATION IS ONLY INTENDED FOR THE RECIPIENT. ANY DISSEMINATION TO ANYONE OTHER THAN THE RECIPIENT IS UNAUTHORIZED AND STRICTLY PROHIBITED.

#### HOW TO 6CHIEVE T6MPER EVIDENCE? TE IORMER - INIINE @ END OI C6PPING

**PROTOTYPE** Linear Conveying (15K bph)

Rotary Conveying (45K bph) Scalable | Match Fill Speeds

### OBVIOUS T6MPER EVIDENCE CONIIRM BEH6VIOR DURING REMOV6Į

#### Audible click as bridges break

#### Visual cue (fractured bridges/band drop)