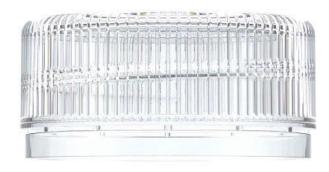

#### PET M6TERI6Į PROPERTIES RIGIDITY UNĮOCKS NEW ĮIGHT-WEIGHTING OPPORTUNITIES

4.00

#### 29/25 GME30.26 29/25 GME30.26 (HDPE CAP) (PET CAP) 12.6mm 3x 100° 3x 180° Less Thread Engagement Required -3mm 9.6mm 13010 3.57g 2.90g

HUSKY CONTROLLED. HUSKY INFORMATION IS ONLY INTENDED FOR THE RECIPIENT. ANY DISSEMINATION TO ANYONE OTHER THAN THE RECIPIENT IS UNAUTHORIZED AND STRICTLY PROHIBITED.