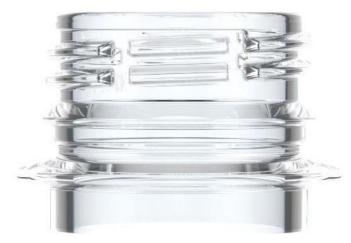

#### 29/25 GME30.26 29/25 GME30.26 (HDPE CAP) (PET CAP) 12.6mm 3x 100° 3x 180° Less Thread Engagement Required -3mm 9.6mm 13010 3.57g 2.90g

HUSKY CONTROLLED. HUSKY INFORMATION IS ONLY INTENDED FOR THE RECIPIENT. ANY DISSEMINATION TO ANYONE OTHER THAN THE RECIPIENT IS UNAUTHORIZED AND STRICTLY PROHIBITED.