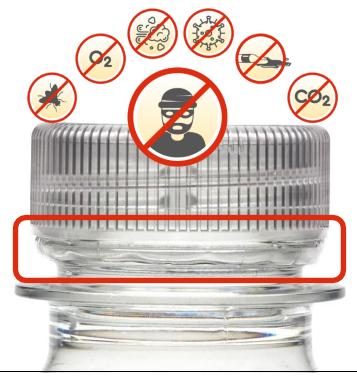

#### T6MPER EVIDENCE CONTR6DICTION EĮ6STICITY OI HDPE VS PET

Bridges Stressed as Cam Passes Over Pilfer Proof

HUSKY CONTROLLED. HUSKY INFORMATION IS ONLY INTENDED FOR THE RECIPIENT. ANY DISSEMINATION TO ANYONE OTHER THAN THE RECIPIENT IS UNAUTHORIZED AND STRICTLY PROHIBITED.

### OBVIOUS T6MPER EVIDENCE CONIIRM BEH6VIOR DURING REMOV6Į

#### Audible click as bridges break

#### Visual cue (fractured bridges/band drop)