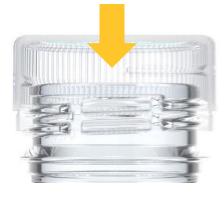

#### HOW TO 6CHIEVE T6MPER EVIDENCE? TE IORMER - INIINE @ END OI C6PPING

**PROTOTYPE** Linear Conveying (15K bph)

Rotary Conveying (45K bph) Scalable | Match Fill Speeds

### OBVIOUS T6MPER EVIDENCE CONIIRM BEH6VIOR DURING REMOV6Į