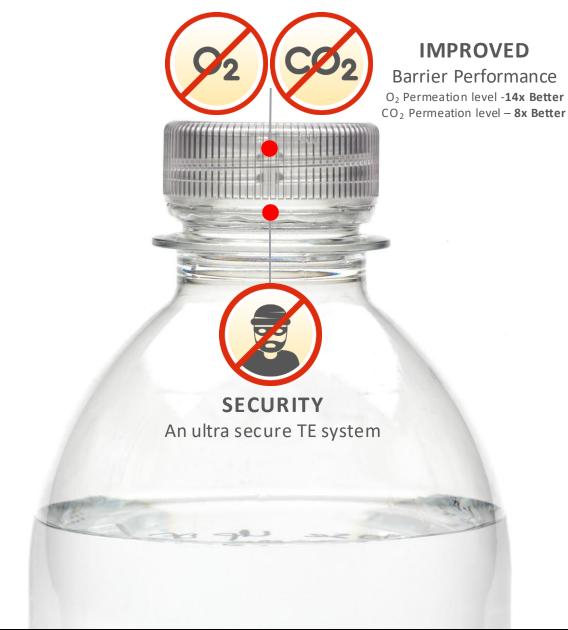

#### EN6BĮING THE CIRCUĮ6R ECONOMY BENEIITS vs HDPE/PP

YIELD IMPROVEMENTS PET Bale Same Material as Bottle

**STRESS-FREE** Application (no cams) Lower Reject Rate

SHELF Appeal

(Dispensing System)

Permeation Rates Comparison <u>https://static.thermoscientific.com/images/D2082C~.pdf</u>

### HOW DOES IT PERIORM?

**TAMPER EVIDENCE**Unmatched vs Current

@1.4m 500mL

**SST (SEALING)** No leaks 25psi |No blow off 40psi

APPLICATION ANGLE 100° vs 180°

**CAPPING** Repeatable C stress-free

COMPLIANCE SUP Directive (EU) 2019/904 25N |15x

#### TAMPER EVIDENCE

Industry's most secure TE system