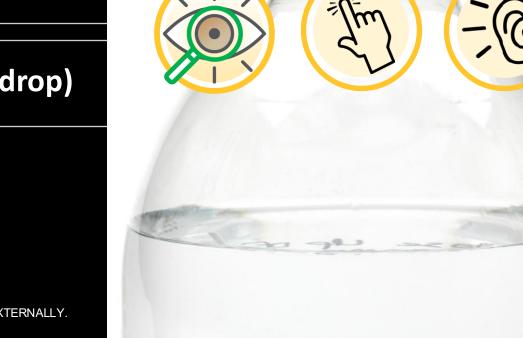

### OBVIOUS T6MPER EVIDENCE CONIIRM BEH6VIOR DURING REMOV6Į

#### Audible click as bridges break

#### Visual cue (fractured bridges/band drop)