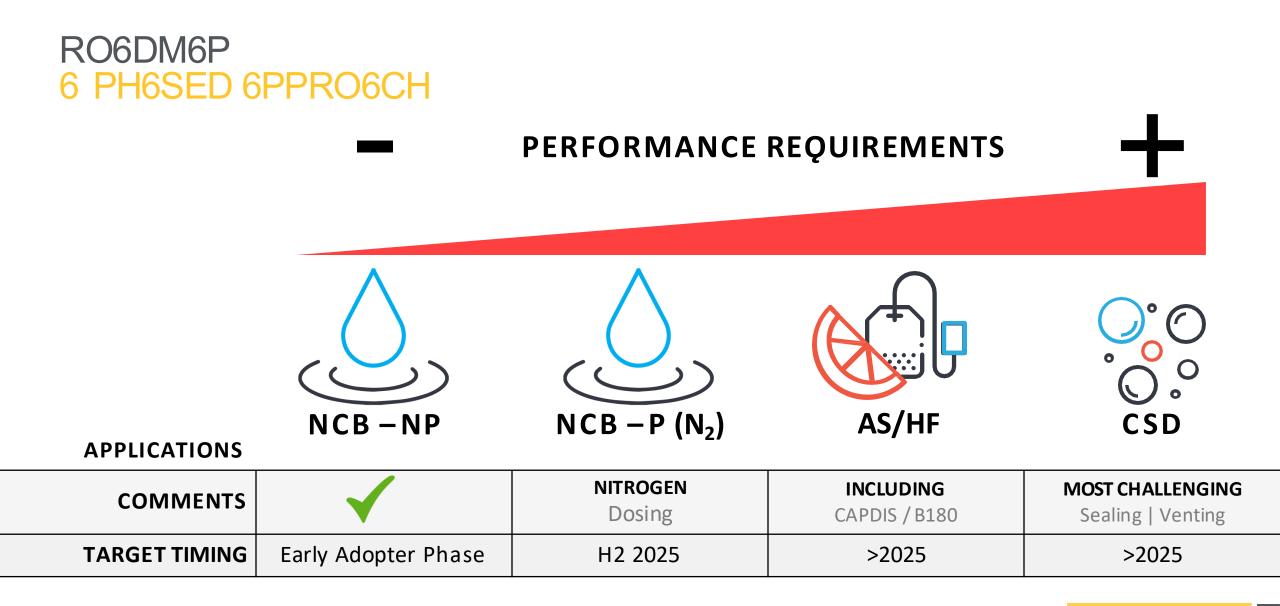

#### EN6BIING THE CIRCUI6R ECONOMY PET MOST RECYCIED RESIN ON PI6NET

#### T6MPER EVIDENCE CONTR6DICTION EĮ6STICITY OI HDPE VS PET

Bridges Stressed as Cam Passes Over Pilfer Proof

HUSKY CONTROLLED. HUSKY INFORMATION IS ONLY INTENDED FOR THE RECIPIENT. ANY DISSEMINATION TO ANYONE OTHER THAN THE RECIPIENT IS UNAUTHORIZED AND STRICTLY PROHIBITED.

#### HOW TO 6CHIEVE T6MPER EVIDENCE? TE IORMER - INIINE @ END OI C6PPING

**PROTOTYPE** Linear Conveying (15K bph)

Rotary Conveying (45K bph) Scalable | Match Fill Speeds