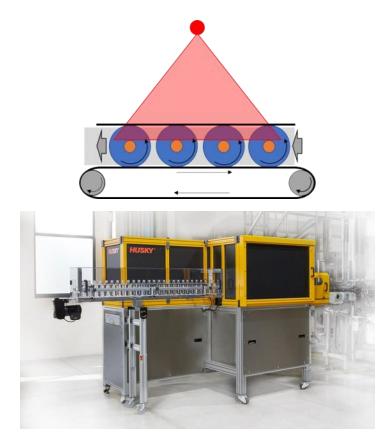

#### HOW TO 6CHIEVE T6MPER EVIDENCE? TE IORMER - INIINE @ END OI C6PPING

**PROTOTYPE** Linear Conveying (15K bph)

Rotary Conveying (45K bph) Scalable | Match Fill Speeds